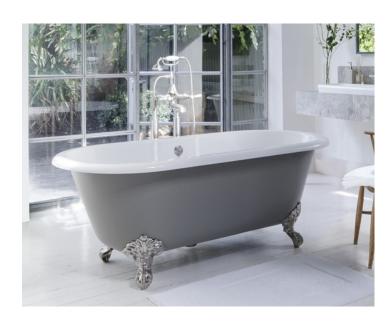

Brand: VICTORIA + ALBERT, United Kingdom
Name: CHESHIRE Freestanding tub

Item Code : CHE-N-AN-OF Tub FT-CHE-PN Feet

K31 Plug and chain waste set

Designer:

Color / Finish: White interior / Antracite Exterior

Dimensions: Overall (LxWxH in cm) 174.4 x 79.8 x 64.6cm

Product info:

• Material: QUARICHE N-AN-OF

Filing capacity: 145 liters

Weight: 61 kgs

Flushing of pipe must be done before fittings are installed. Failure to do so voids the warranty.