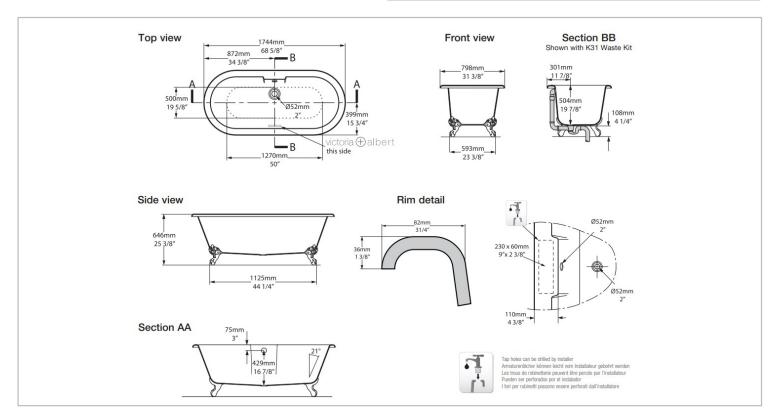

Dimensions: Overall (LxWxH in cm) 174.4 x 79.8 x 64.6cm

Product info:

• Material: QUARICHE N-AN-OF

Filing capacity: 145 liters

Weight: 61 kgs

Flushing of pipe must be done before fittings are installed. Failure to do so voids the warranty.